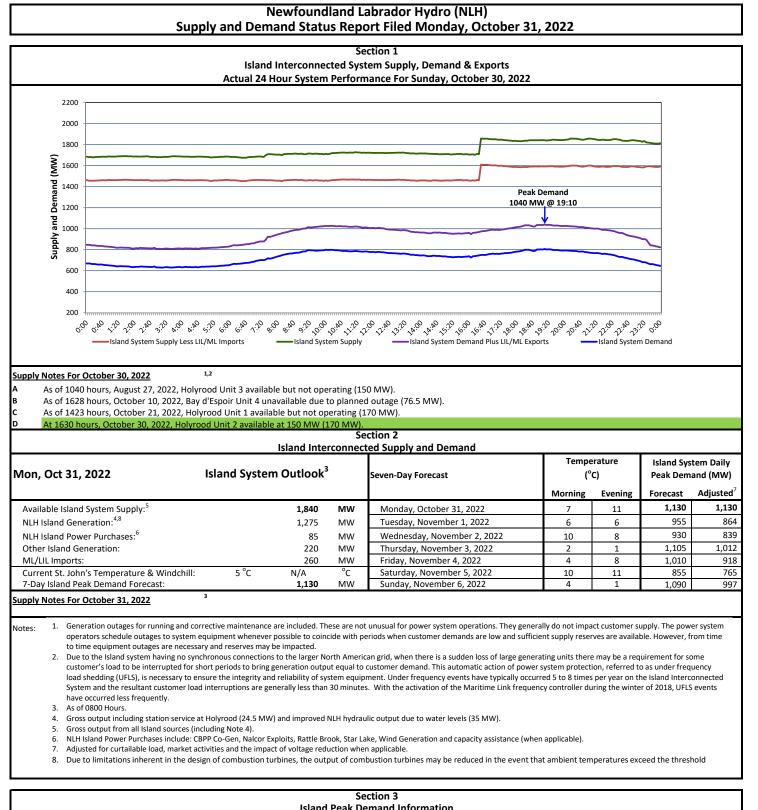

| Previous Day Actual Peak and Current Day Forecast Peak  |                                                                                      |                                                        |                              |
|---------------------------------------------------------|--------------------------------------------------------------------------------------|--------------------------------------------------------|------------------------------|
|                                                         |                                                                                      |                                                        |                              |
| Mon, Oct 31, 2022                                       | Forecast Island Peak Demand